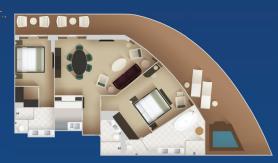

### 1-BEDROOM SUITE WITH VERANDAH Category 2)

One bedroom with king double convertible sofa and single wall pull-down bed. Two full bathrooms main bathroom with and walk-in closet