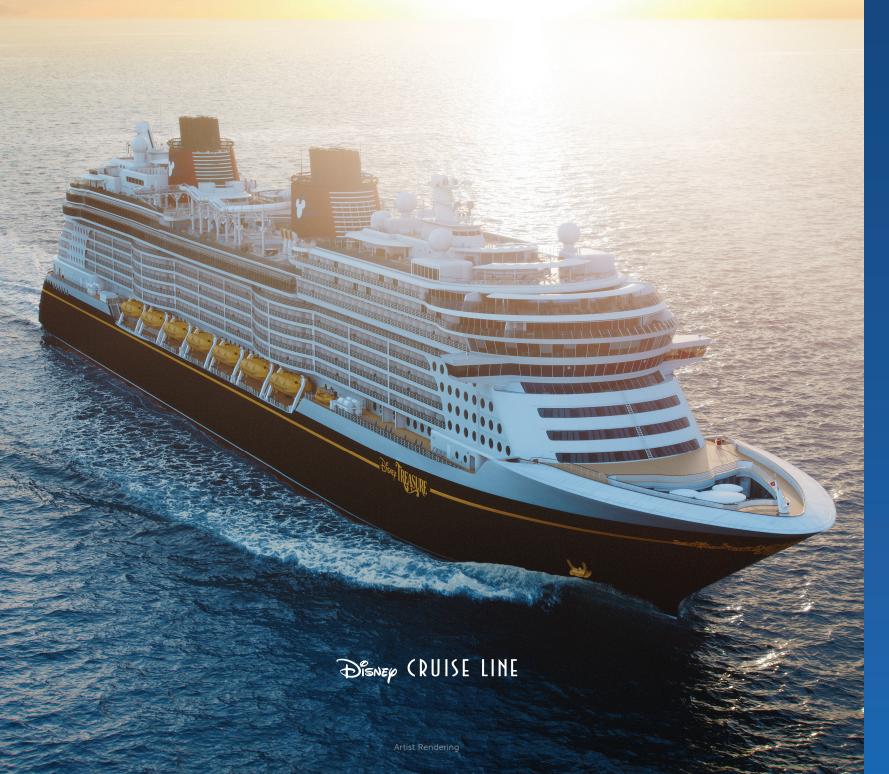

# CONCIERGE 2-STORY ROYAL SUITE WITH VERANDAH

Large living area, open dining room, pantry, and a private whirlpool on the verandah. Two main bedrooms with king beds, plus a double convertible sofa in the living room. Three full bathrooms: two main bathrooms with double sinks and a guest bathroom with a shower. One main bathroom features a bathtub with rain shower and the other has a walk-in rain shower