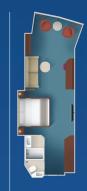

### DELUXE FAMILY OCEANVIEW STATEROOM WITH VERANDAH

Queen bed, single convertible sofa, upper berth single pull-(if sleeping 5). A "split bath:" a bathroom with a vanity, sink, tub with sink and toilet.