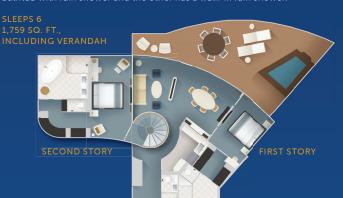

# CONCIERGE 1-STORY ROYAL SUITE WITH VERANDAH

Large living area, open dining room, pantry, and a private whirlpool on the verandah. Two main bedrooms with king beds, plus a double convertible sofa in the living room. Three full bathrooms: two main bathrooms with double sinks and a guest bathroom with a shower. One main bathroom features a bathtub with rain shower and the other has a walk-in rain