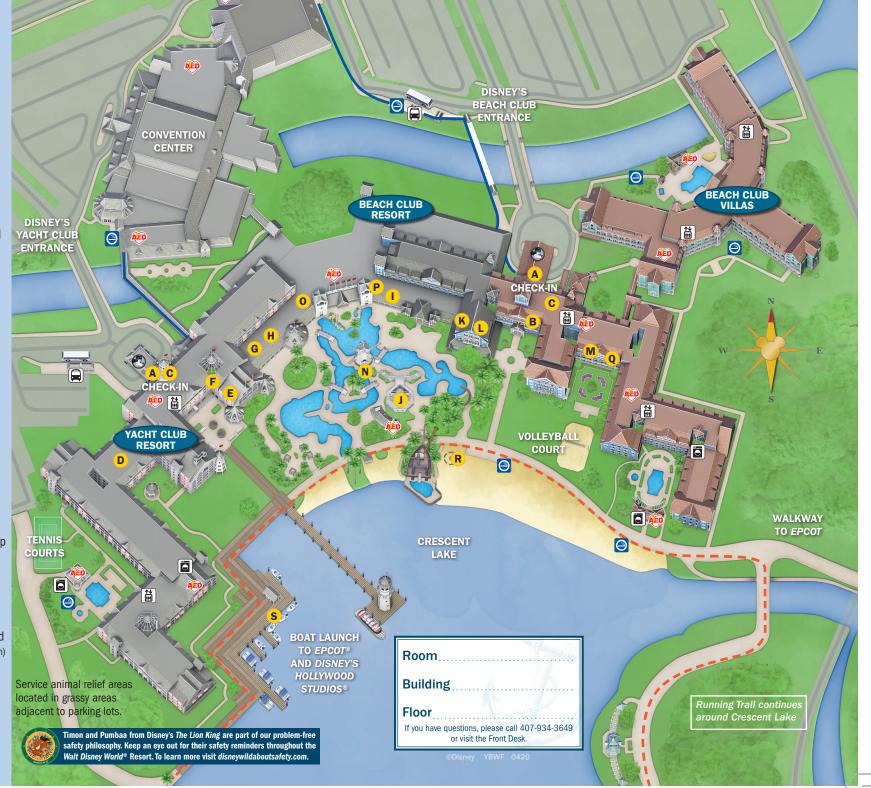

### **Guest Services**

- A Lobby/Concierge
- B Disney Vacation Club<sup>®</sup> Information Center
- C Resort Airline Check-In

#### Dining

- **D** The Market at Ale & Compass
- E Ale & Compass Restaurant 🔇
- F Ale & Compass Lounge
- G Crew's Cup Lounge
- 📕 Yachtsman Steakhouse 🔇
- Beaches & Cream Soda Shop () J Hurricane Hanna's Waterside
- Bar & Grill
- K Martha's Vineyard
- L Cape May Cafe 🔇 M Beach Club Marketplace

# Shopping

**D** The Market at Ale & Compass

# M Beach Club Marketplace

## Recreation

- N Stormalong Bay
- Ship Shape Massage, Salon and Fitness
- P Lafferty Place Arcade
- Q Seaside Retreat
- Captain Hook's Pirate Crew **R** Campfire
- S Bayside Marina

# Bus Stops

- Disney's Magical Express<sup>®</sup> Bus Stop
- Laundry
- Automated External Defibrillators
- Elevators
- Designated Smoking Locations
- Uning Reservations Recommended (Visit disneyworld.com/dine for more information)
- --- Running Trail (0.8 mile)
  - Route to Convention Center