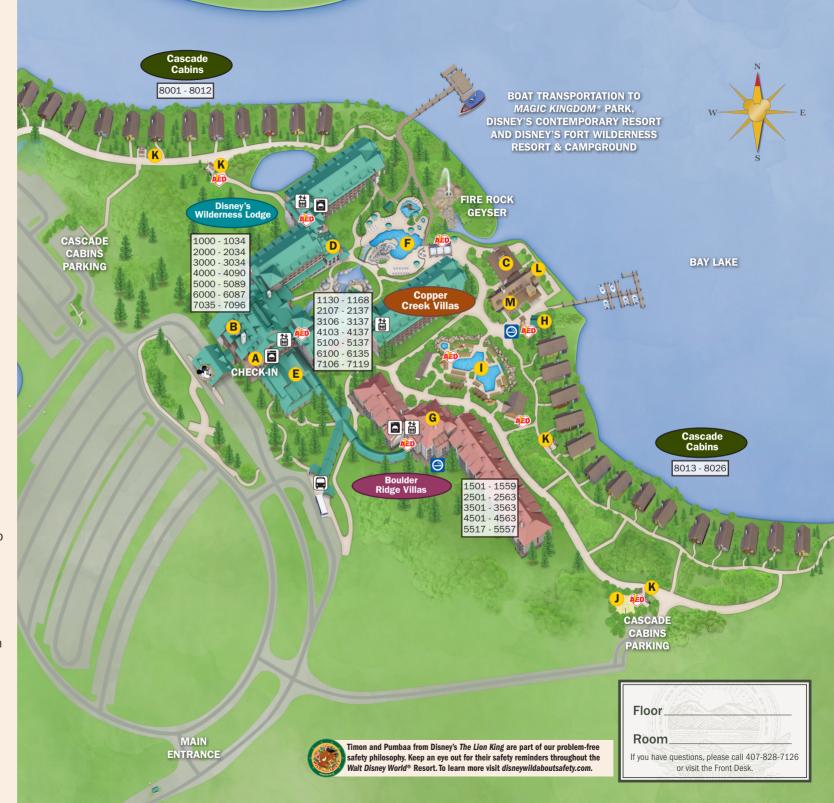

#### **Guest Services**

A Lobby/Concierge

### **Dining**

- B Whispering Canyon Cafe (lobby level)
- C Geyser Point Bar & Grill
- Roaring Fork

## **Shopping**

Wilderness Lodge Mercantile

#### **Recreation**

- F Copper Creek Springs Pool Area
- G Sturdy Branches Health Club
- H Fishing Excursion Check-In at Teton Boat & Bike Rentals
- Boulder Ridge Cove Pool Area
- Cypress Courts
- K Spitfire Flats Barbecue Pavilion
- Shady Point Games

# Disney Vacation Club®

M Reunion Station/Community Hall

Disney's Magical Express® Bus Stop

Automated External Defibrillators

Designated Smoking Locations

Mobile Dining Reservation Check-In & Walk-up List

Wi-Fi is available in many areas throughout our Resorts including Guest rooms, main lobbies and feature pools. (Coverage may vary.)

Service animal relief areas located in grassy areas adjacent to parking lots.

©Disney WL2001/ FY17PC23009 0820