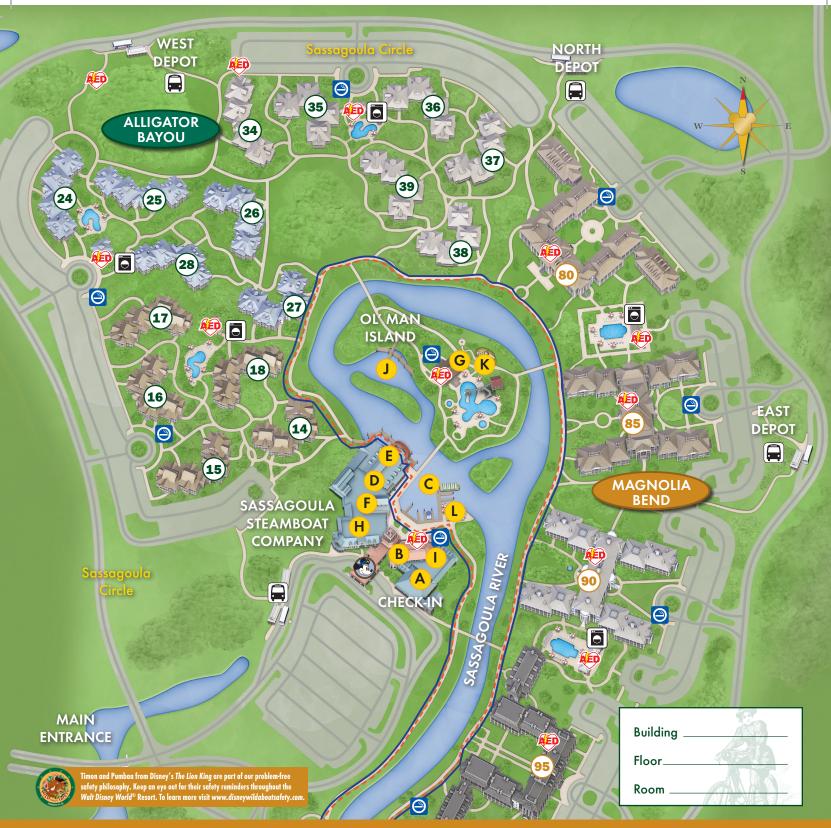

## **Guest Services**

- A Riverside Lobby/Concierge
- B Disney Vacation Club®
  Information Center
- C Boat Transportation to Disney Springs®

## Dining

- Boatwright's Dining Hall
- Riverside Mill Food Court
  - F River Roost
  - G Muddy Rivers Pool Bar

## **Shopping**

H Fulton's General Store

## Recreation

- Medicine Show Arcade
- Fishin' Hole
- K Playground
- Riverside Levee

- Bus Stops
- Disney's Magical Express® Bus Stop
- **Laundry**
- Automated External Defibrillators

Running Trail (approx. 1.7 miles)

- Running Trail (approx. 1 mile)
- Mobile Food & Beverage Ordering
- Wi-Fi is available in many areas throughout our Resorts including Guest rooms, main lobbies and feature pools. (Coverage may vary.)
- Designated Smoking Area

Service animal relief areas located in grassy areas adjacent to parking lots.