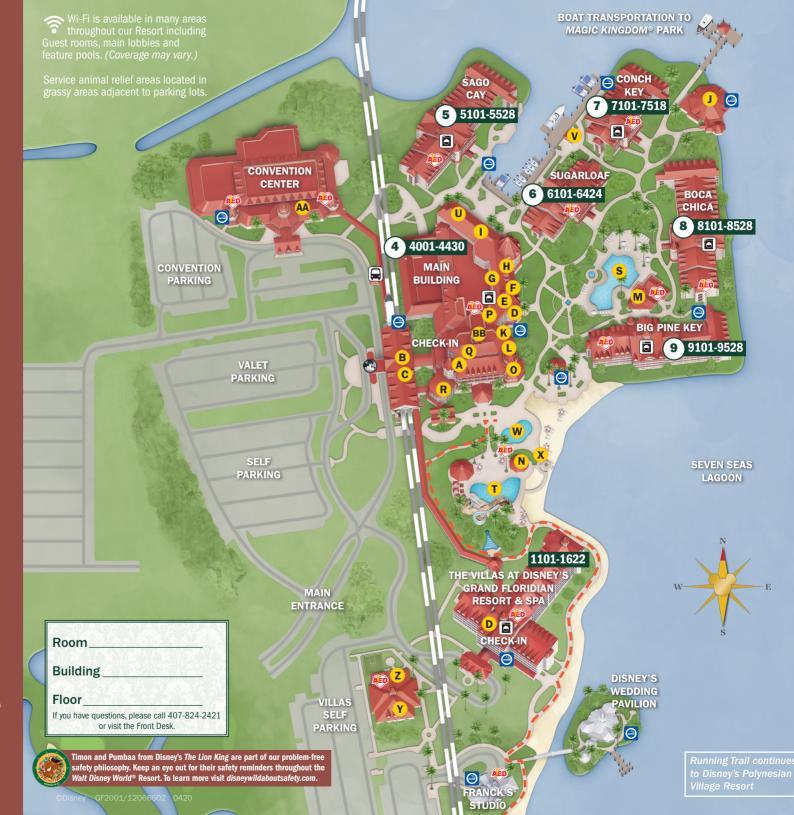

#### **Guest Services**

- A Lobby/Concierge
- **B** Monorail Station (2nd Floor)
- C Resort Airline Check-In
- Disney Vacation Club® Information Center

### **Dining**

- (1st Floor)
- F Grand Floridian Cafe (1st Floor)
- G Victoria & Albert's (2nd Floor)
- H Citricos (2nd Floor)
- Gasparilla Island Grill
- Narcoossee's
- K Garden View Tea Room (1st Floor)
- L Enchanted Rose
- M Courtyard Pool Bar
- N Beaches Pool Bar & Grill

# **Shopping**

- O Curiouser Clothiers (1st Floor)
- P Sandy Cove Gifts and Sundries (1st Floor)
- Q Basin White (2nd Floor)
- R M. Mouse Mercantile (2nd Floor)

# Recreation

- S Courtyard Pool
- Beach Pool
- U Arcadia Games
- The Captain's Shipyard
- W Beach Pool Water Play Area
- X Campfire

#### **Services**

- Y Senses A Disney Spa
- Z Fitness Center
- **AA** Business Center
- BB Bibbidi Bobbidi Boutique (2nd Floor)
- Bus Stop
- Disney's Magical Express® Bus Stop
- Laundry
- Automated External Defibrillators
- Designated Smoking Locations

  Running Trail (1 mile)