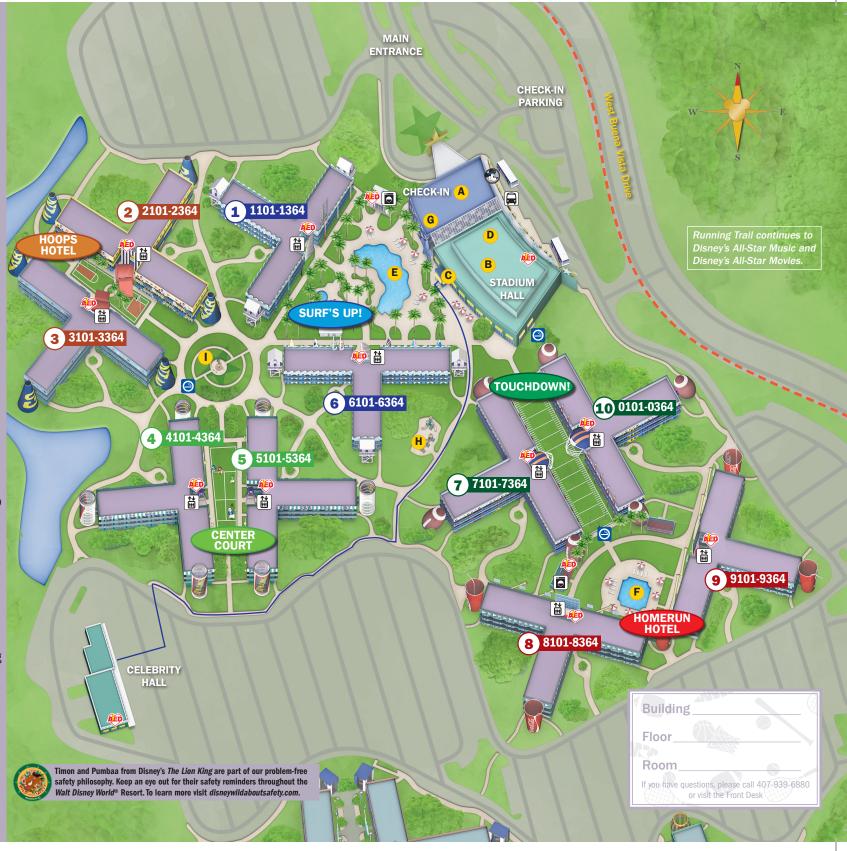

## **Guest Services**

A Lobby/Concierge

## **Dining**

**B** End Zone Food Court

C Grandstand Spirits Pool Bar

## **Shopping**

D Sport Goofy Gifts and Sundries

## Recreation

- E Surfboard Bay Pool
- F Grand Slam Pool
- **G** Game Point Arcade
- **H** Playground
- Mount Mickey

Disney's Magical Express® Bus Stop

Laundry

Automated External Defibrillators

Designated Smoking Locations

Elevators

**---** Running Trail (1 mile)

 Route to Celebrity Hall (Remote Group Check-in Building)

Mobile Food & Beverage Ordering

Wi-Fi is available in many areas throughout our Resorts including Guest rooms, main lobbies and main pools. (Coverage may vary.)

Service animal relief areas located in grassy areas adjacent to parking lots.

©Disney ASSP2001/ FY17PC22651 0420