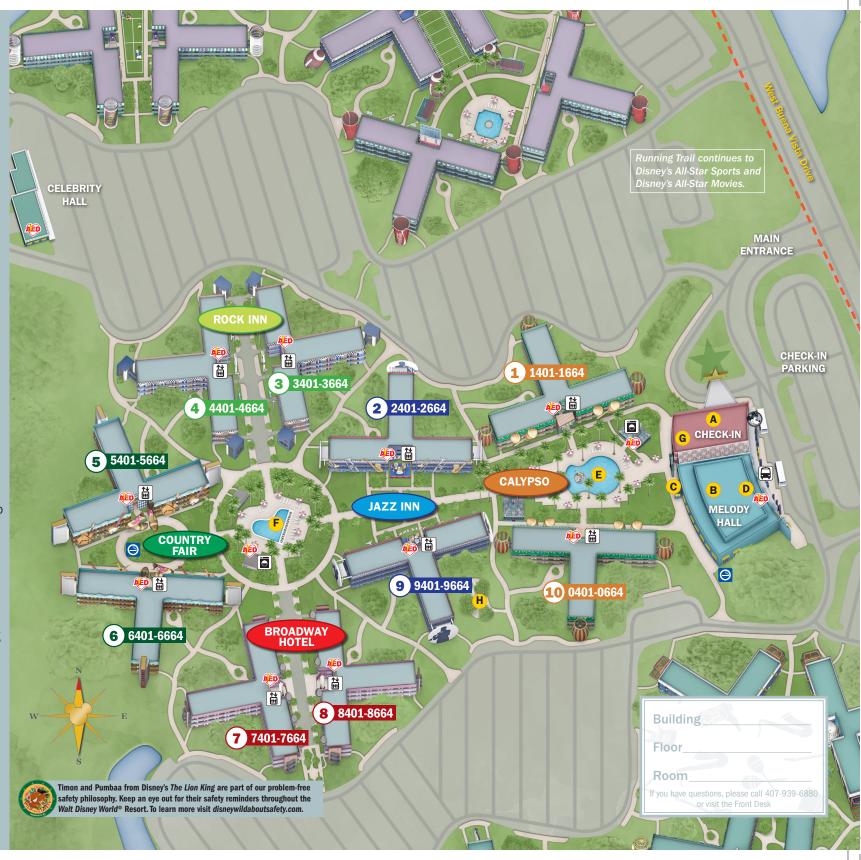

## **Guest Services**

A Lobby/Concierge

## **Dining**

- B Intermission Food Court
  - C Singing Spirits Pool Bar

## **Shopping**

Maestro Mickey's

## **Recreation**

- E Calypso Pool
- F Piano Pool
- **G** Note'able Games Arcade
- H Playground
- Bus Stop
- Disney's Magical Express® Bus Stop
- Laundry
- Automated External Defibrillators
- Designated Smoking Locations
- Elevators
- Running Trail (1 mile)
- Mobile Food & Beverage Ordering

Wi-Fi is available in many areas throughout our Resorts including Guest rooms, main lobbies and main pools. (Coverage may vary.)

Service animal relief areas located in grassy areas adjacent to parking lots.