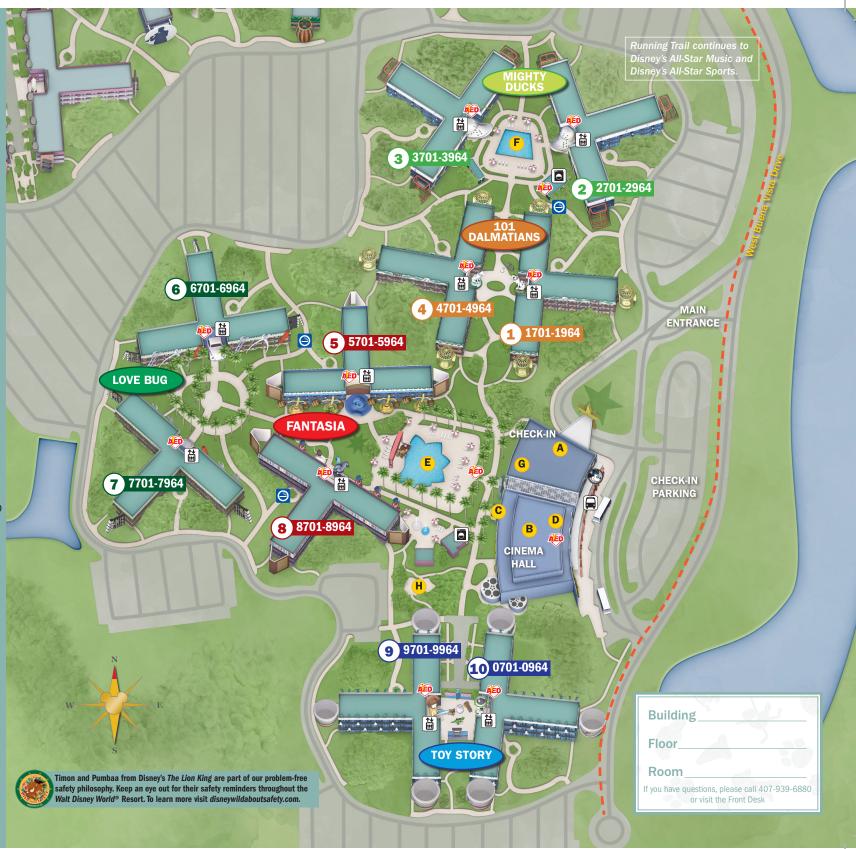

## **Guest Services**

A Lobby/Concierge

## **Dining**

**B** World Premiere Food Court

C Silver Screen Spirits Pool Bar

## **Shopping**

Donald's Double Feature

## Recreation

- E Fantasia Pool
- F Duck Pond Pool
- G Reel Fun Arcade
- **H** Playground

Disney's Magical Express® Bus Stop

Automated External Defibrillators

Designated Smoking Locations

Elevators

Running Trail (1 mile)

Mobile Food & Beverage Ordering

Wi-Fi is available in many areas throughout our Resorts including Guest rooms, main lobbies and main pools. (Coverage may vary.)

Service animal relief areas located in grassy areas adjacent to parking lots.