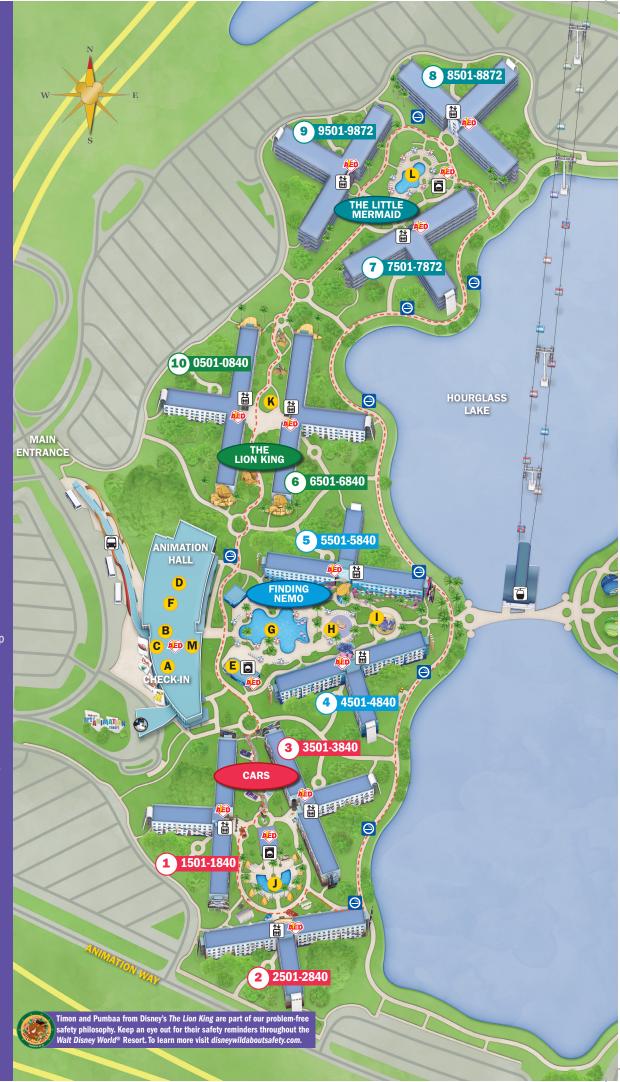

## **Guest Services**

- A Lobby/Concierge
- **B** Business Center
- C Disney Vacation Club® Information Center

## **Dining**

- **D** Landscape of Flavors
  - **E** The Drop Off Pool Bar

## **Shopping**

F Ink & Paint Shop

## **Recreation**

- G The Big Blue Pool
- **H** Schoolyard Sprayground
- Righteous Reef Playground
- Cozy Cone Pool
- K Pride Rock
- Flippin' Fins Pool
- M Pixel Play Arcade

- Disney Skyliner Station
- Disney's Magical Express® Bus Stop
- **Laundr**
- Automated External Defibrillators
- Designated Smoking Locations
- - Running Trail (1 mile)
- Mobile Food & Beverage Ordering

Wi-Fi is available in many areas throughout our Resorts including Guest rooms, main lobbies and feature pools. (Coverage may vary.)

Service animal relief areas located in grassy areas adjacent to parking lots.