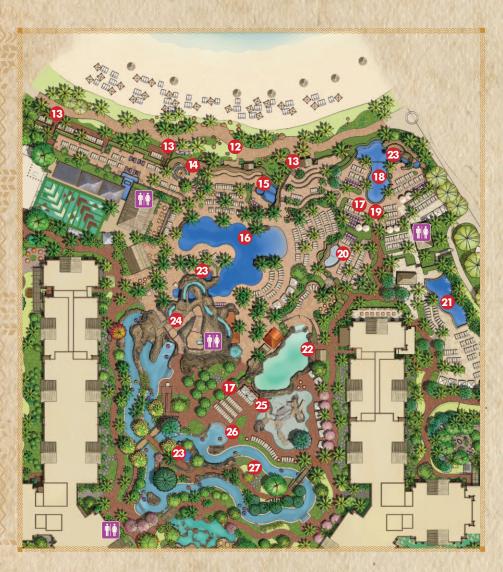

## RECREATION LOCATIONS

## RECREATION

- Makiki Joe's Beach Rentals
- 13 Beach Access
- 14 The Circle of 'Alae 'Ula (Fire Pit)
- (b) 'Alohi Point (hot tub)
- 16 Waikolohe Pool (Family Fun Pool)
- Wistband Distribution
- B Ka Maka Grotto
- 19 Ka Maka Landing (Pool Deck)
- 20 Keiki Cove (Children's Water Play Area)
- 2 Wailana Pool (Adult Pool)
- 2 Rainbow Reef (Snorkel Experience)
- 23 Hot Tub
- 2 Pu'u Kilo (Volcanic Vertical and Tubestone Curl)
- 25 Menehune Bridge (Children's Water Play Area)
- 26 Waikolohe Stream
- 20 Manawa Island
- Restrooms