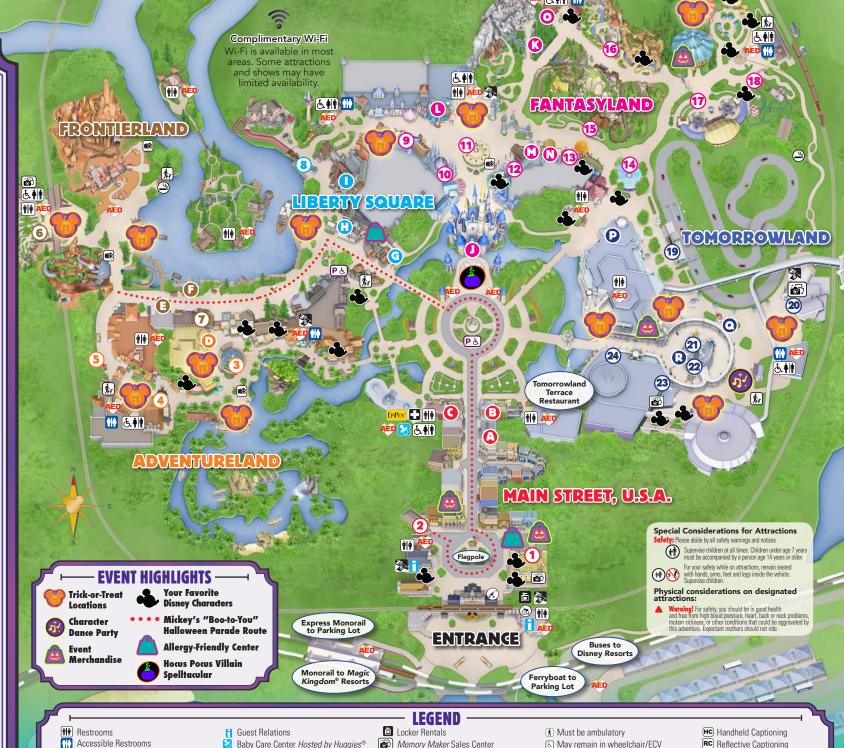

# TREAT LOCATIONS

### MAIN STREET, U.S.A.®

Town Square Theater Allergy-Friendly Center

#### **ADVENTURELAND®**

Jungle Cruise®

Walt Disney's Enchanted Tiki Room Pirates of the Caribbean®

#### **FRONTIERLAND®**

Dock to Tom Sawyer Island Splash Mountain®

#### LIBERTY SQUARE

Heritage House Allergy-Friendly Center Liberty Square Riverboat

## **FANTASYLAND®**

Pinocchio Village Haus Peter Pan's Flight® Pete's Silly Sideshow

## **TOMORROWLAND®**

Stitch's Great Escape!™ Walt Disney's Carousel of Progress Space Mountain® Auntie Gravity's Galactic Goodies

Do you have a food allergy? If so, we have a special trick-ortreat experience just for you! Please see a Cast Member or visit one of two Allergy-Friendly Centers to receive a teal treat bag. (Did you know? Teal is the official color of food allergy awareness.) When you trick-or-treat with your teal bag, Cast Members will give you a teal token at each treat station. You can later redeem your tokens at one of the Allergy-

# DINING

#### MAIN STREET. U.S.A.®

- A Main Street Bakery Starbucks® espresso, housemade Disney pastries.
- B Plaza Ice Cream Parlor Hosted by Edy's® Hand-scooped ice cream and waffle-bowl sundaes.
- Casey's Corner Hosted by Coca-Cola® Specialty hot dogs and French fries.

#### **ADVENTURELAND®**

Daloha Isle Hosted by Dole® Dole Whip® Soft-serve Ice Cream and fresh pineapple.

#### **FRONTIERLAND®**

- **E** Pecos Bill Tall Tale Inn and Cafe Nachos, fajitas, burritos and Southwest burgers. Open until 11:00pm
- **F Westward Ho** Snacks and frozen lemonade.

#### **LIBERTY SQUARE**

- **G Sleepy Hollow** Funnel cakes and ice cream.
- **H** Liberty Square Market Frozen beverages, fruit and snacks. Open until 9:00pm
- Columbia Harbour House Fish, shrimp, chicken nuggets, salads and sandwiches. Open until 8:00pm

#### FANTASYLAND®

- J Cinderella's Royal Table Signature Table-Service
- K Be Our Guest Restaurant Signature Table-Service
- **L Pinocchio Village Haus** Flatbreads, chicken breast nuggets and salads. Open until 10:00pm
- M The Friar's Nook Artisan macaroni & cheese, hot dogs, potato chips and frozen beverages. Open until 10:00pm
- N Storybook Treats Ice cream.
- Gaston's Tavern LeFou's Brew Specialty Slush, cinnamon rolls and fruit.

#### TOMORROWLAND®

- P Cosmic Ray's Starlight Café Hosted by Coca-Cola® Burgers, chicken breast nuggets, rotisserie chicken sandwiches and salads.
- **Q** Cool Ship Hosted by Coca-Cola® Pretzels, snacks and beverages. Open until 11:00pm
- **R** The Lunching Pad Hot dogs, pretzels and frozen Coca-Cola®.

# **ATTRACTIONS**

#### MAIN STREET, U.S.A.

- 1 Town Square Theater 💩
- 2 Sorcerers of the Magic Kingdom & CC Event-exclusive spell cards availab

#### **ADVENTURELAND**

- 3 The Magic Carpets of Aladdin® 🕾 🕹
- 4 Pirates of the Caribbean® 🔊 🕅 🕩
- 5 A Pirate's Adventure~Treasures of the Seven **Seas** (b) **HC** (b)) Interactive adventure. At your own pace.

#### **FRONTIERLAND**

- 6 **Splash Mountain®** ▲ † 40″/102 cm. 🗷 🎨
- 7 Country Bear Jamboree 🕭 🛭 📧

#### LIBERTY SQUARE

8 Haunted Mansion® (3) HC (3)) App

#### FANTASYLAND

- 9 Peter Pan's Fliaht® 🕅 🗝 🔊
- 10 Mickey's PhilharMaaic® 😓 🔏 🕫 🗐 😥
- 11 Prince Charming Regal Carrousel
- 12 Princess Fairytale Hall 🕭
- 13 The Many Adventures of Winnie the Pooh FE → P HC ⊕)
- 14 Mad Tea Party 🚳
- 15 Seven Dwarfs Mine Train † 38"/97 cm. 🗷 🦈 Expectant mothers should not ride.
- 16 Under the Sea~Journey of The Little Mermaid **₹**.⇒& HC ⊕)) 😥
- 17 Dumbo the Flying Elephant® 🗷
- **18** The Barnstormer † ☐ 35"/89 cm. **3** Expectant mothers should not ride.

#### **TOMORROWLAND**

- **19 Tomorrowland Speedway ▲ †** 32"/81 cm.; 54"/137 cm to ride alone 3
- 21 Astro Orbiter®
- 22 Tomorrowland Transit Authority PeopleMover Presented by Alamo® († HC (19))
- 23 Buzz Lightyear's Space Ranger Spin® 🔊 🖰 HC
- 24 Monsters, Inc. Laugh Floor® 🗟 🕱 🚾 🐠
- Last show at 11:00pm