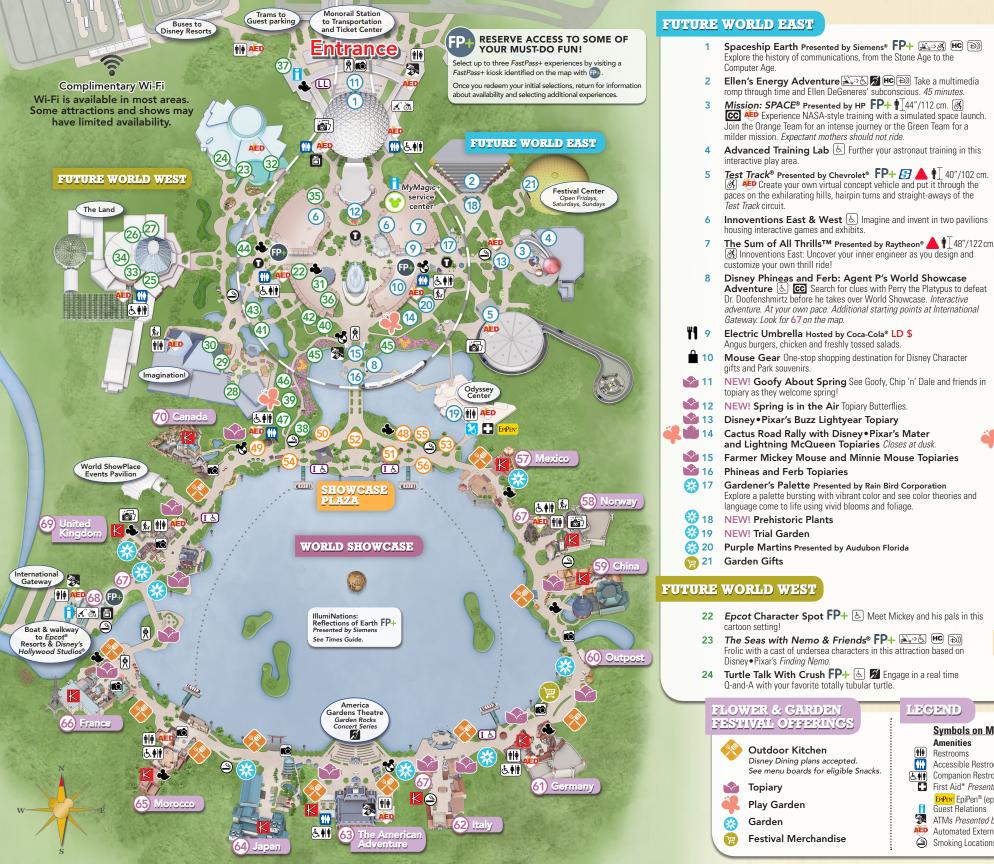

### SHOWCASE PLAZA

THE CHAID

Symbols on Map

First Aid\* Presented by Florida Hospital

EpiPen® (epinephrine) Auto-Injector

Amenities

Accessible Restrooms

Companion Restrooms

Guest Relations

Smoking Locations

ATMs Presented by Chase®

Automated External Defibrillators

Restrooms

48 Duffy the Disney Bear Meet Mickey's world-traveling teddy bear! 49 Refreshment Port LD \$ Ice cream and frozen drinks.

Service Animal Relief Areas

Memory Maker Sales Center

Nikon® Picture Spot

Assistive Listening

Park Information

Character Greetings

Disney Vacation Club<sup>®</sup>
Information Center

Disnev PhotoPass® Photographers

Baby Care Center Tips and Show Times Stroller and Wheelchair Rentals Kidcot Fun Stops Locker Rentals (I &) IllumiNations Viewing for Guests

with Disabilities

(LL) Leave A Legacy Locator

MyMagic+ service center

FastPass+ kiosks available in

\*Emergency services available

English, Spanish and Portuguese

with Twinings® Cold-Brewed Mixed Berry Tea; Sparkling Pineapple Wine; Ace Pineapple Hard Cider. Joffrey's Coffee & Tea Co.® NEW! Anna and Elsa Topiaries For the first time in forever, see Anna

### **WORLD SHOWCASE**

57 Mexico

Gran Fiesta Tour Starring The Three Caballeros & HC Discover the sights of Mexico and the antics of three feathered amigos on this boat ride.

- Premium margaritas and tequilas.
- Premium margaritas and teguilas.
- La Cava del Tequila \$ More than 200 tequilas and handcrafted margaritas. Not on Disney Dining plans.
- Jardin de Fiestas Achiote marinated pork taco; Veggie Quesadilla; Mexican Chocolate Custard; Blueberry/Pomegranate Margarita; Tecate with Patrón Citrónge; Mexican Sangria; Tequila Flight.
- Norway
- Hall BLD \$\$\$ Character dining with Disney Princesses. American

- Reflections of China & RC Wiew the places and faces of the world's most populous country in this Circle-Vision 360 film. 14 minutes.
- Vegetable Spring Roll; Oolong Peach Bubble Tea; Kung Fu Punch; South Sea Storm; Honey Mango Wine Cooler; Tsingtao Beer; Plum Wine.
- Year of the Sheep Topiary
- 60 Outpost
- Simba and friends Topiaries
- NEW! Monkey Kingdom Sand Sculpture In recognition of the Disneynature release of *Monkey Kingdom*, see a new sand sculpture come to life starting on April 17 with the reveal of the completed sand sculpture on Earth Day, April 22.

Symbols in List

Physical Considerations

Minimum Height Requirement

May remain in wheelchair/ECV

Must transfer to standard wheelchair

Must transfer to standard wheelchair

and then to ride vehicle

May be frightening for children

Must transfer from wheelchair/ECV

FP+ FastPass+ experience

Single Rider Queue

Attraction/Show Considerations

- San Angel Inn Restaurante 1 LD \$\$ Authentic Mexican cuisine.
- La Hacienda de San Angel 1 D \$\$ Regional Mexican cuisine.
- La Cantina de San Angel LD \$ Nachos, tacos, quesadillas, beer