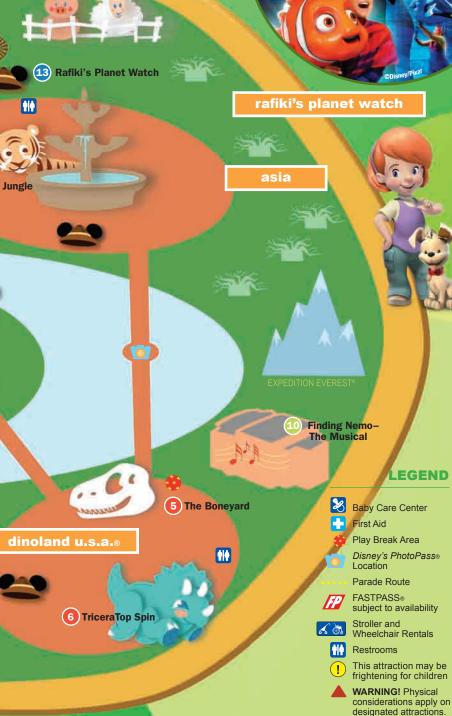

Finding Nemo -

- (11) Camp Minnie-Mickey A great place to Meet Mickey, Minnie and nore of your favorite Disney pals
- 12 Discovery Island. Meet some of your favorite Disney Characters.
- (13) Rafiki's Planet Watch Rafiki from *The Lion King* will be on hand for pictures and autographs.

Refer to official Park Guidemap and Times Guide for all attractions and entertainment details.

Festival of

the Lion King

Kids Discovery **Club** Explore six interactive learning stations located

minnie-mickey