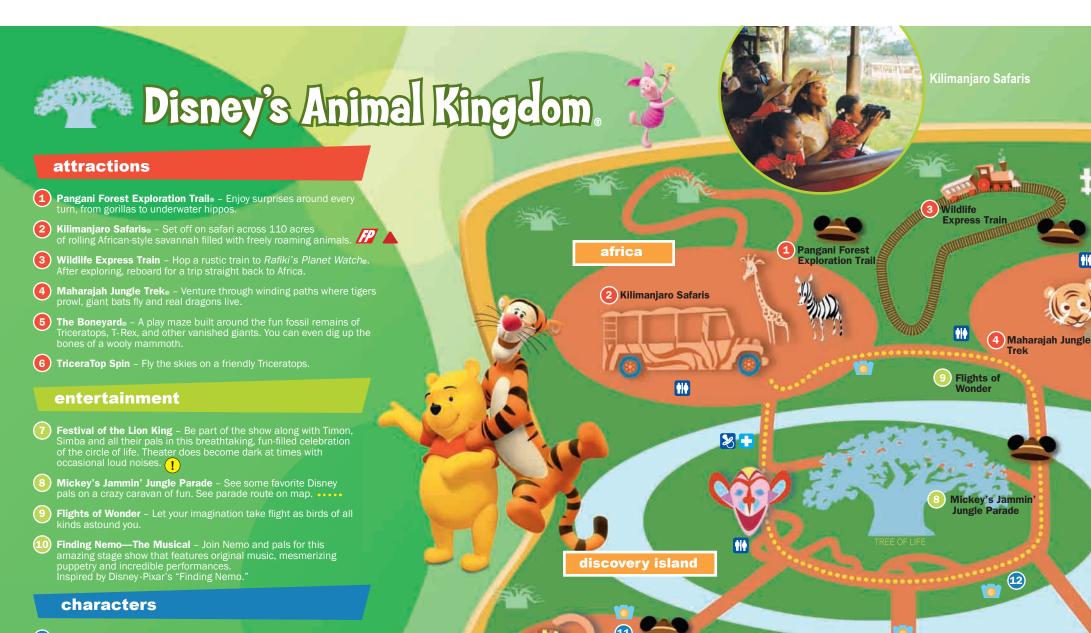

Finding Nemo -

- (11) Camp Minnie-Mickey A great place to Meet Mickey, Minnie and nore of your favorite Disney pals
- 12 Discovery Island. Meet some of your favorite Disney Characters.
- (13) Rafiki's Planet Watch Rafiki from *The Lion King* will be on hand for pictures and autographs.

Refer to official Park Guidemap and Times Guide for all attractions and entertainment details.

Festival of

the Lion King

Kids Discovery **Club** Explore six interactive learning stations located

minnie-mickey