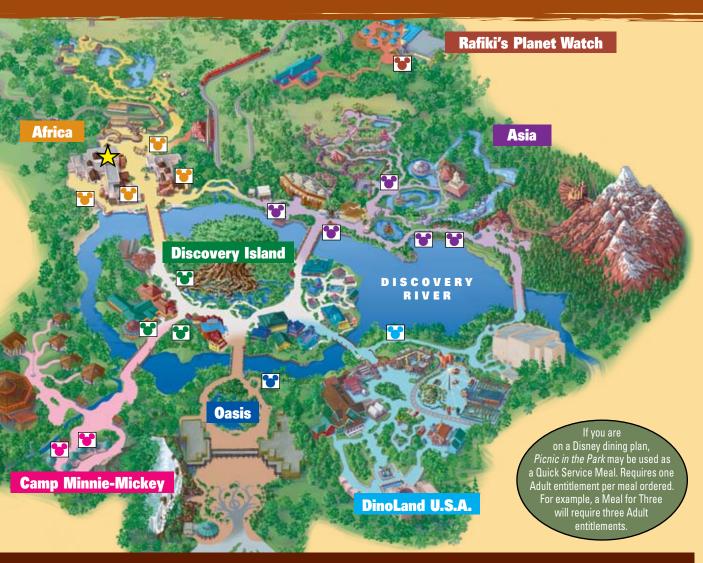

# **INSTRUCTIONS**

Turn your meal at *Disney's Animal Kingdom*® Theme Park into an adventure with *Picnic in the Park*!

- To order your picnic, stop by the Picnic in the Park counter outside the Island Mercantile store in Discovery Island® by 1:30 p.m.
- Select which tier of entrées you would like and your choice of sides and desserts.
- Each order comes in a reusable bag packed with plates and utensils, plus a map to help guide you to picnic spots throughout the Park.
- When placing your order, you'll also be able to select a pick-up time at least an hour and a half after the time the order is placed.
- You may pick up your order at Kusafiri Coffee Shop & Bakery, adjacent to Tusker House Restaurant in Africa (indicated by on the map on the reverse side).
- If you are on a Disney dining plan, Picnic in the Park
  may be used as a Quick Service Meal. Requires one
  Adult entitlement per meal ordered. For example, a Meal
  for Three will require three Adult entitlements.

# **PICNIC SPOTS**

Near Discovery River

- Near Discovery Island® Trails
- Behind Pizzafari
- Near bridge to Camp Minnie-Mickey

• Two locations near Campfire Treats

- Dawa Bar
- Behind Tusker House Restaurant
- Near Harambe Fruit Market
- Tamu Tamu Courtyard

Near Conservation Station®

## 🎛 Asia

- Across from Flights of Wonder
- Across from Maharajah Jungle Trek®
- Near Anandapur Ice Cream Truck
- Near Discovery River
- Near bridge to Discovery Island®

• Near Discovery River